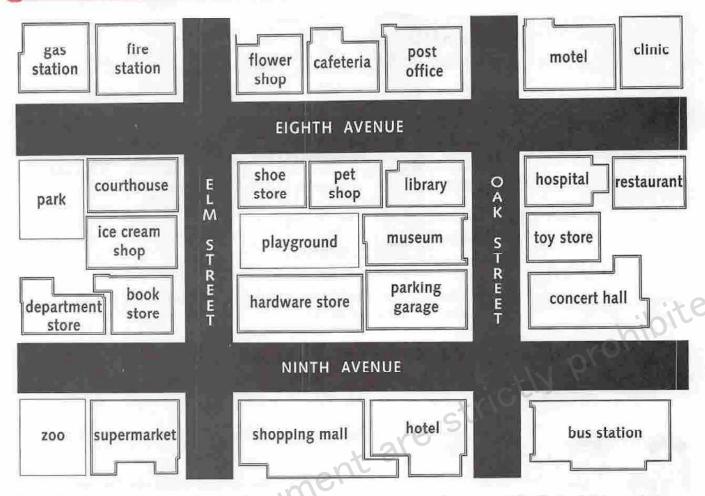

### d LET'S HELP MR. AND MRS. LEE!

Mr. and Mrs. Lee are very busy today. They want to go several places with their children, but they don't know the city very well. They need your help.

1. They're at the shopping mall, and they want to take their children to the toy store to buy them a new toy. Tell them how to get there.

2. They're at the toy store, and now they want to take their children to the pet shop to buy them a dog.

| 62 | Activity | Workbook |
|----|----------|----------|

\_\_\_\_\_\_\_Oak Street and you'll see the toy store \_\_\_\_\_\_\_ on the right \_\_\_\_\_\_,
\_\_\_\_\_\_\_\_ the museum.

\_\_\_\_\_\_\_Oak Street to Eighth Avenue and \_\_\_\_\_\_ Eighth

the shoe store and the library.

Avenue and you'll see the pet shop \_\_\_\_\_

Walk along Ninth Avenue to Oak Street and

They're at the pet shop, and they want to take their children to the ice cream shop for some ice cream.

 They're at the ice cream shop, and they want to take their children to the zoo.

5. They're at the zoo, and they're tired. They want to go to the park to rest.

6. They had a wonderful day, and now it's time to go home. Tell them how to get to the bus station.