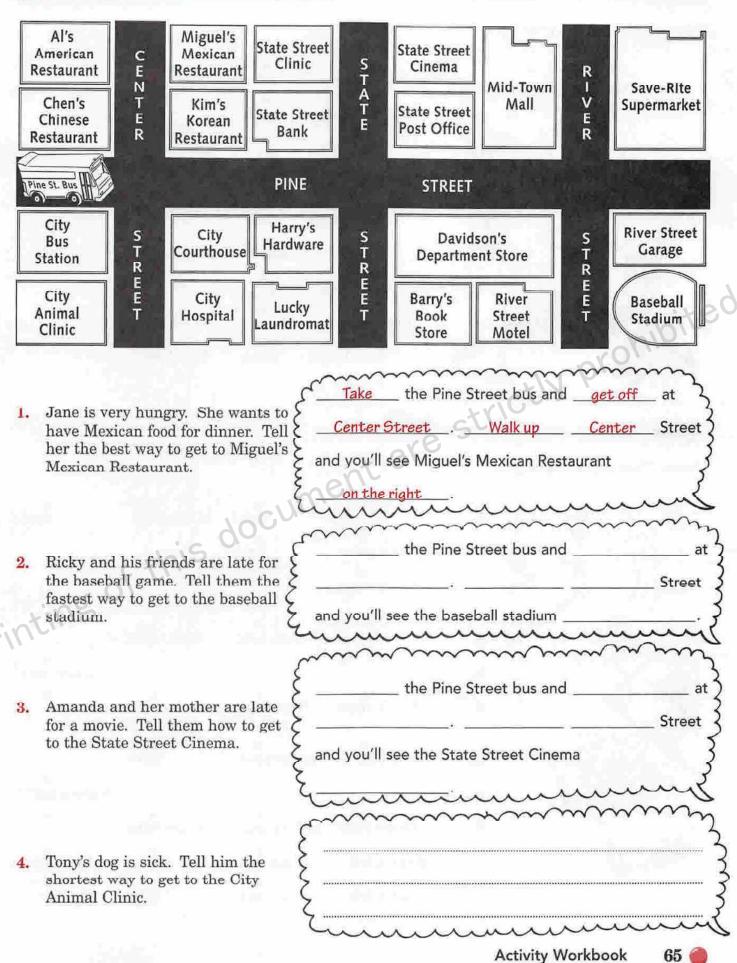

### d LET'S HELP MR. AND MRS. LEE!

Mr. and Mrs. Lee are very busy today. They want to go several places with their children, but they don't know the city very well. They need your help.

1. They're at the shopping mall, and they want to take their children to the toy store to buy them a new toy. Tell them how to get there.

2. They're at the toy store, and now they want to take their children to the pet shop to buy them a dog.

| 62 | Activity | Workbook |
|----|----------|----------|

\_\_\_\_\_\_\_Oak Street and you'll see the toy store \_\_\_\_\_\_\_ on the right \_\_\_\_\_\_,
\_\_\_\_\_\_\_\_ the museum.

\_\_\_\_\_\_\_Oak Street to Eighth Avenue and \_\_\_\_\_\_ Eighth

the shoe store and the library.

Avenue and you'll see the pet shop \_\_\_\_\_

Walk along Ninth Avenue to Oak Street and

They're at the pet shop, and they want to take their children to the ice cream shop for some ice cream.

 They're at the ice cream shop, and they want to take their children to the zoo.

5. They're at the zoo, and they're tired. They want to go to the park to rest.

6. They had a wonderful day, and now it's time to go home. Tell them how to get to the bus station.