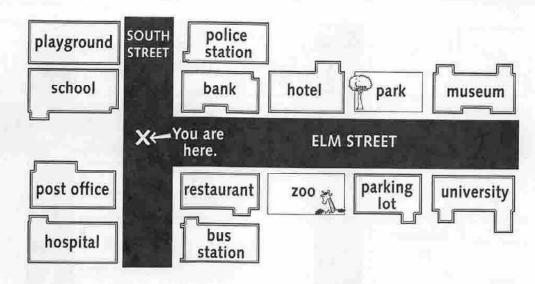

#### B WHICH WAY?

across from between next to on the left on the right walk along walk down walk up

- 1. A. Excuse me. Could you please tell me how to get to the university from here?
  - B. Walk along Elm Street and you'll see the university on the right, across from the museum.

- 2. A. Excuse me. Could you please tell me how to get to the park from here?
  - B. Elm Street and you'll see the park the hotel.

- A. Excuse me. Could you please tell me how to get to the police station from here?
- B. \_\_\_\_\_ South Street and you'll see the police station \_\_\_\_\_ the playground.

- 4. A. Excuse me. Could you please tell me how to get to the bus station from here?
  - B. \_\_\_\_\_ South Street and you'll see the bus station the restaurant.

- 5. A. Excuse me. Could you please tell me how to get to the zoo from here?
  - B. \_\_\_\_\_ Elm Street and you'll see the zoo the parking lot.

### d LET'S HELP MR. AND MRS. LEE!

Mr. and Mrs. Lee are very busy today. They want to go several places with their children, but they don't know the city very well. They need your help.

1. They're at the shopping mall, and they want to take their children to the toy store to buy them a new toy. Tell them how to get there.

2. They're at the toy store, and now they want to take their children to the pet shop to buy them a dog.

| 62 | Activity | Workbook |
|----|----------|----------|

\_\_\_\_\_\_\_Oak Street and you'll see the toy store \_\_\_\_\_\_\_ on the right \_\_\_\_\_\_,
\_\_\_\_\_\_\_\_ the museum.

\_\_\_\_\_\_\_Oak Street to Eighth Avenue and \_\_\_\_\_\_ Eighth

the shoe store and the library.

Avenue and you'll see the pet shop \_\_\_\_\_

Walk along Ninth Avenue to Oak Street and

They're at the pet shop, and they want to take their children to the ice cream shop for some ice cream.

 They're at the ice cream shop, and they want to take their children to the zoo.

5. They're at the zoo, and they're tired. They want to go to the park to rest.

6. They had a wonderful day, and now it's time to go home. Tell them how to get to the bus station.